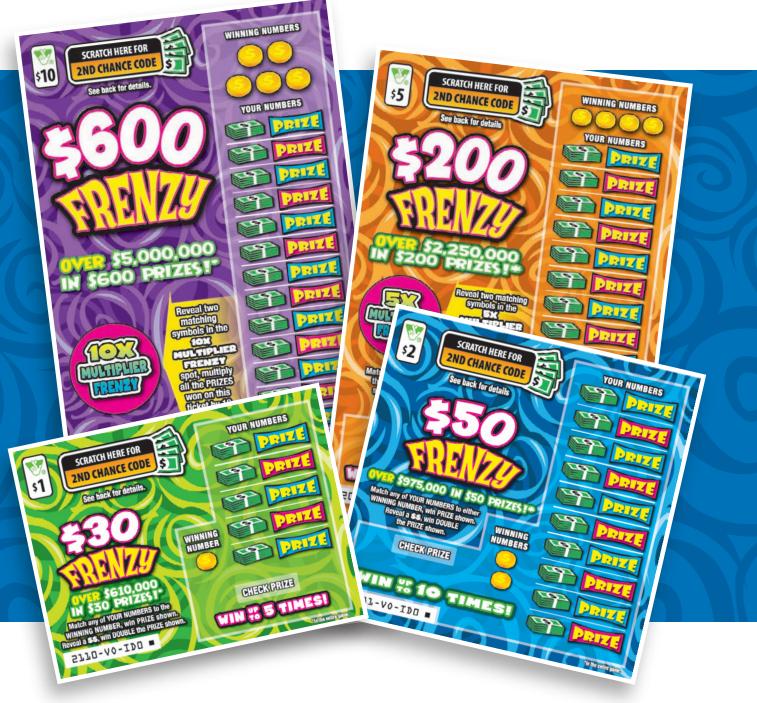

## **SCRATCHERS AVAILABLE MAY 4** PLEASE ACTIVATE AND PLACE OUT FOR SALE BY MAY 6

playresponsibly Virginia Problem Gambling Helpline: 1-888-532-3500. Must be 18 or older to play.

©2021 Virginia Lottery valottery.com