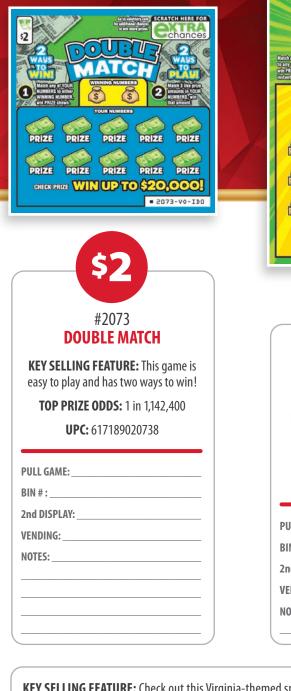

## **SCRATCHERS AVAILABLE MARCH 2**

PLEASE ACTIVATE AND PLACE OUT FOR SALE BY MARCH 4

#### **NEW SCRATCHER TUESDAYS ON FACEBOOK:**

Tell your players to check out our Facebook page the first Tuesday of each month for a chance to win a prize pack!

**COMMONWEALTH** TOP PRIZE ODDS: 1 in 1,060,800