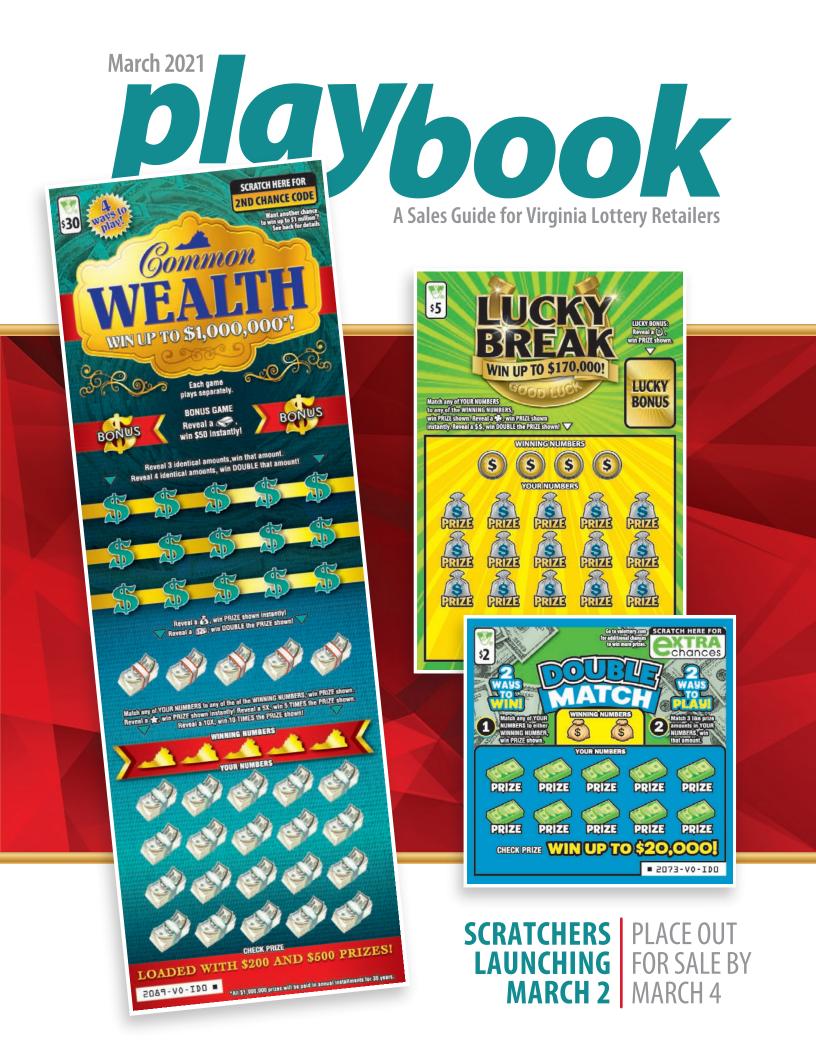

### OFFERS A SECOND CHANCE AT WEALTH!

### Commonwealth is a \$30 Scratcher that celebrates Virginia. The game is loaded with \$200 and \$500 prizes, and players could win up to \$1,000,000\* playing Commonwealth!

Even if a player doesn't win on the Scratcher, the player still has a chance to win wealth!

*Each Commonwealth Scratcher has a 2nd Chance code that can be entered online (if the Scratcher itself is non-winning) to get entries into one of four separate drawings. There will be one winner in each drawing. Since Commonwealth is a \$30 Scratcher, each non-winning Commonwealth Scratcher entered gets you 30 drawing entries. The grand-prize drawing is for \$1,000,000\*\*!* 

THE SIL

ANUARY 2021-JUNE 2021

Visit valottery.com/wealth for promotion details.-

\*These prizes will be paid in annual installments for 30 years. Cash value: \$640,205. \*\*This prize will be paid in annual installments for 30 years. Odds of winning the top prize in Commonwealth: 1 in 1,060,800. Odds of winning in the Commonwealth 2nd Chance promotion depend on the number of entries received.

## **SCRATCHERS AVAILABLE MARCH 2**

PLEASE ACTIVATE AND PLACE OUT FOR SALE BY MARCH 4

#### **NEW SCRATCHER TUESDAYS ON FACEBOOK:**

Tell your players to check out our Facebook page the first Tuesday of each month for a chance to win a prize pack!

**COMMONWEALTH** TOP PRIZE ODDS: 1 in 1,060,800