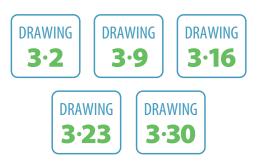

*Each Commonwealth Scratcher has a 2nd Chance code that can be entered online (if the Scratcher itself is non-winning) to get entries into one of four separate drawings. There will be one winner in each drawing. Since Commonwealth is a \$30 Scratcher, each non-winning Commonwealth Scratcher entered gets you 30 drawing entries. The grand-prize drawing is for \$1,000,000\*\*!* 