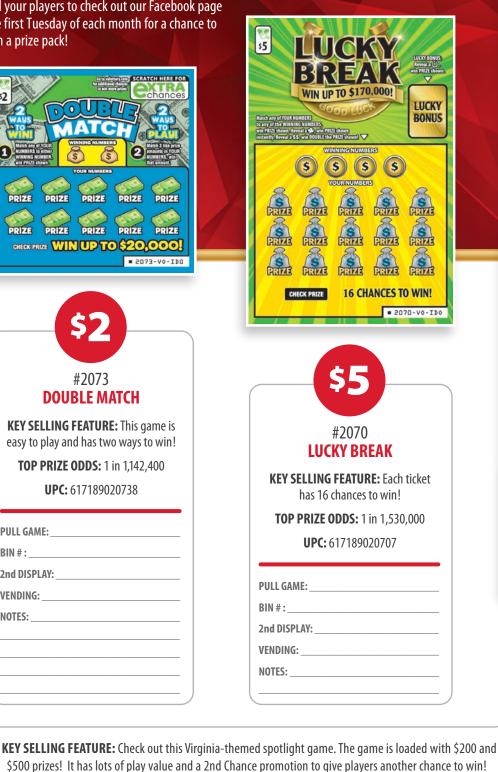

## **SCRATCHERS AVAILABLE MARCH 2**

PLEASE ACTIVATE AND PLACE OUT FOR SALE BY MARCH 4

#### **NEW SCRATCHER TUESDAYS ON FACEBOOK:**

Tell your players to check out our Facebook page the first Tuesday of each month for a chance to win a prize pack!

**COMMONWEALTH** TOP PRIZE ODDS: 1 in 1,060,800