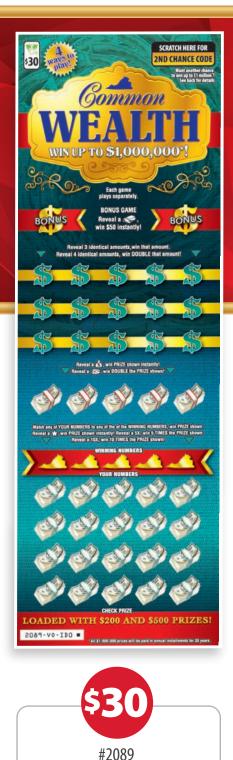

### OFFERS A SECOND CHANCE AT WEALTH!

### Commonwealth is a \$30 Scratcher that celebrates Virginia. The game is loaded with \$200 and \$500 prizes, and players could win up to \$1,000,000\* playing Commonwealth!

Even if a player doesn't win on the Scratcher, the player still has a chance to win wealth!

*Each Commonwealth Scratcher has a 2nd Chance code that can be entered online (if the Scratcher itself is non-winning) to get entries into one of four separate drawings. There will be one winner in each drawing. Since Commonwealth is a \$30 Scratcher, each non-winning Commonwealth Scratcher entered gets you 30 drawing entries. The grand-prize drawing is for \$1,000,000\*\*!* 

THE SIL

ANUARY 2021-JUNE 2021

Visit valottery.com/wealth for promotion details.-

\*These prizes will be paid in annual installments for 30 years. Cash value: \$640,205. \*\*This prize will be paid in annual installments for 30 years. Odds of winning the top prize in Commonwealth: 1 in 1,060,800. Odds of winning in the Commonwealth 2nd Chance promotion depend on the number of entries received.

#### **NEW SCRATCHER TUESDAYS ON FACEBOOK:**

Tell your players to check out our Facebook page the first Tuesday of each month for a chance to win a prize pack!

**COMMONWEALTH** TOP PRIZE ODDS: 1 in 1,060,800

UPC: 617189020899

PULL GAME:

\_\_\_\_\_\_ BIN # : \_\_\_\_\_\_ 2nd DISPLAY: \_\_\_\_\_\_ VENDING: \_\_\_\_\_\_ NOTES: \_\_\_\_\_\_