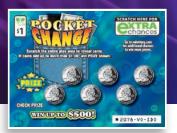

#### #2078 POCKET CHANGE

#### **KEY SELLING POINT:**

Easy to play! If the revealed coins on the ticket add up to more than \$1, the player wins the prize shown!

#### **TOP PRIZE ODDS:**

1 in 12,240

**UPC:** 617189020783

| PULL GAME:   |
|--------------|
| BIN #:       |
| 2nd DISPLAY: |
| VENDING:     |
| NOTES:       |
|              |

\$3