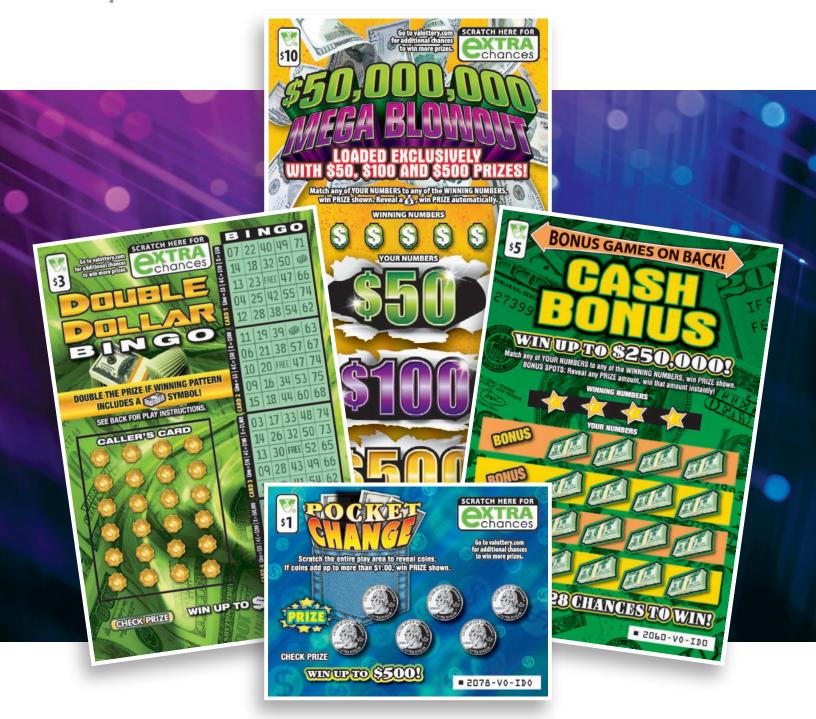

#### #2078 POCKET CHANGE

#### **KEY SELLING POINT:**

Easy to play! If the revealed coins on the ticket add up to more than \$1, the player wins the prize shown!

#### **TOP PRIZE ODDS:**

1 in 12,240

**UPC:** 617189020783

| PULL GAME:   |
|--------------|
| BIN #:       |
| 2nd DISPLAY: |
| VENDING:     |
| NOTES:       |
|              |

\$3

#### #1949 **DOUBLE DOLLAR BINGO**

#### **KEY SELLING POINT:**

Money-themed bingo game that features the chance to win up to \$60,000!

#### **TOP PRIZE ODDS:**

1 in 816,000

**UPC:** 617189019497

| PULL GAME:   |  |
|--------------|--|
| BIN#:        |  |
| 2nd DISPLAY: |  |
| VENDING:     |  |
| NOTES:       |  |
|              |  |
|              |  |

#### #2060 CASH BONUS

#### **KEY SELLING POINT:**

Extra play value with two bonus games on the back of the ticket. A player could win up to \$250,000 playing this Scratcher!

#### **TOP PRIZE ODDS:**

1 in 1,530,000

**UPC:** 617189020608

\$10

#### #2094 **\$50,000,000 MEGA BLOWOUT**

#### **KEY SELLING POINT:**

Blowout is back with over \$50,000,000 in prizes in the entire game. Prizes start at \$50!

#### **TOP PRIZE ODDS:**

1 in 1,530

**UPC:** 617189020943

| PULL GAME:   |
|--------------|
| BIN #:       |
| 2nd DISPLAY: |
| VENDING:     |
| NOTES:       |
|              |
|              |