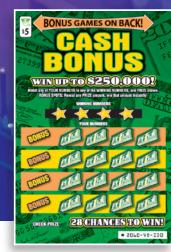

#### #2060 CASH BONUS

#### **KEY SELLING POINT:**

Extra play value with two bonus games on the back of the ticket. A player could win up to \$250,000 playing this Scratcher!

#### **TOP PRIZE ODDS:**

1 in 1,530,000

**UPC:** 617189020608

\$10