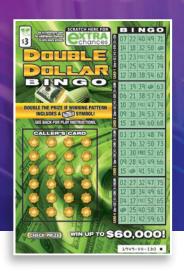

#### #1949 **DOUBLE DOLLAR BINGO**

#### **KEY SELLING POINT:**

Money-themed bingo game that features the chance to win up to \$60,000!

#### **TOP PRIZE ODDS:**

1 in 816,000

**UPC:** 617189019497

| PULL GAME:   |  |
|--------------|--|
| BIN#:        |  |
| 2nd DISPLAY: |  |
| VENDING:     |  |
| NOTES:       |  |
|              |  |
|              |  |