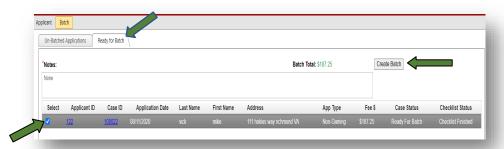

4. Click on "Lottery Home" to access the dashboard and then click the "Ready to Batch" hyperlink:

5. Click on the "Ready for Batch" sub-tab and then select the applicant. Then add notes before clicking the "CreateBatch" button: