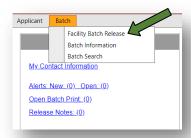

Page 11 of 44

6. From the "Batch" tab select "Facility Batch Release" from the dropdown.

7. Then select the Batch number for the application(s) to be released, enter the date of the release, and complete the "authorization" field by typing in your initials before clicking the "Release" button: Wire the funds to the Virginia Lottery.