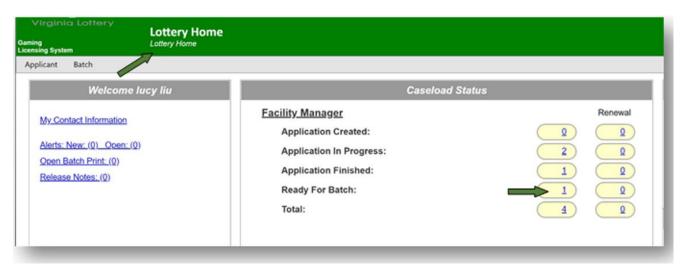

- The system will generate a user-name and a temporary password for you to provide to the applicant who will be prompted to create a new password when the applicant signs into the system for the first time to complete an application. You can obtain this password by clicking the "Print Password in the Login Information box; (see above diagram)
- The applicant will also need to have certain documents signed and notarized that are not included in the online licensing system. You will need to provide the applicant with copies of these forms for the applicant to have notarized and returned to the you along with the other required documents to be uploaded. The notarized formsfor each application type can be found in Appendix A starting on page 12.
- The applicant will be responsible for completing and submitting his/her own application after signing into the system. Once the application has been submitted by the applicant, he/she will not be able to make any changesto it.
- Once the applicant has informed you that he/she has submitted their application, you can sign into the systemand select the "Applicant Finished" number hyperlink to begin the batching process.

#### THE BATCHING PROCESS

1. From the dashboard, click the number / hyperlink for "Application Finished" to access applications to be batched. Under the "Un-Batched Applications" tab click on the applicant's Case ID number: