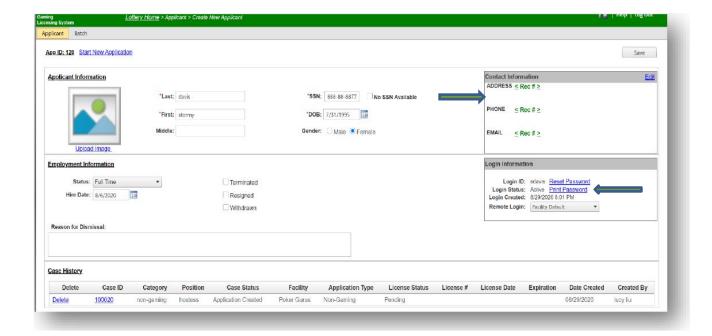

- Take and upload a recent color photo of the employee which must be in full-facing view directly facing the camera and with the head centered (as with a passport photo). The photo must be in JPEG format to b uploaded. The photographs must be taken without a hat, head covering or dark glasses.
- **5.** Be sure to use the Save button to save the information and uploaded photo.
- **6.** Fill in the employee's contact and other required information by first selecting the employee's status from the "status" drop down field. See below diagram:

- The system will generate a user-name and a temporary password for you to provide to the applicant who will be prompted to create a new password when the applicant signs into the system for the first time to complete an application. You can obtain this password by clicking the "Print Password in the Login Information box; (see above diagram)
- The applicant will also need to have certain documents signed and notarized that are not included in the online licensing system. You will need to provide the applicant with copies of these forms for the applicant to have notarized and returned to the you along with the other required documents to be uploaded. The notarized formsfor each application type can be found in Appendix A starting on page 12.
- The applicant will be responsible for completing and submitting his/her own application after signing into the system. Once the application has been submitted by the applicant, he/she will not be able to make any changesto it.
- Once the applicant has informed you that he/she has submitted their application, you can sign into the systemand select the "Applicant Finished" number hyperlink to begin the batching process.