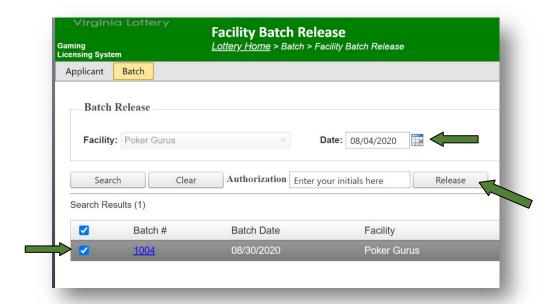

Page 11 of 44

6. From the "Batch" tab select "Facility Batch Release" from the dropdown.

7. Then select the Batch number for the application(s) to be released, enter the date of the release, and complete the "authorization" field by typing in your initials before clicking the "Release" button: Wire the funds to the Virginia Lottery.