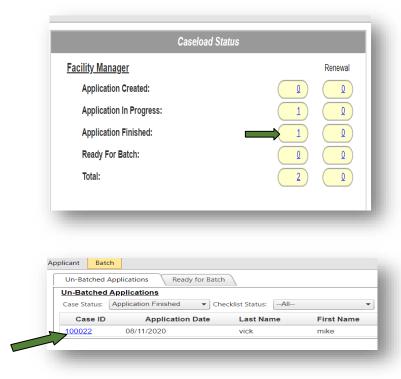

- The system will generate a user-name and a temporary password for you to provide to the applicant who will be prompted to create a new password when the applicant signs into the system for the first time to complete an application. You can obtain this password by clicking the "Print Password in the Login Information box; (see above diagram)
- The applicant will also need to have certain documents signed and notarized that are not included in the online licensing system. You will need to provide the applicant with copies of these forms for the applicant to have notarized and returned to the you along with the other required documents to be uploaded. The notarized formsfor each application type can be found in Appendix A starting on page 12.
- The applicant will be responsible for completing and submitting his/her own application after signing into the system. Once the application has been submitted by the applicant, he/she will not be able to make any changesto it.
- Once the applicant has informed you that he/she has submitted their application, you can sign into the systemand select the "Applicant Finished" number hyperlink to begin the batching process.

#### THE BATCHING PROCESS

1. From the dashboard, click the number / hyperlink for "Application Finished" to access applications to be batched. Under the "Un-Batched Applications" tab click on the applicant's Case ID number: