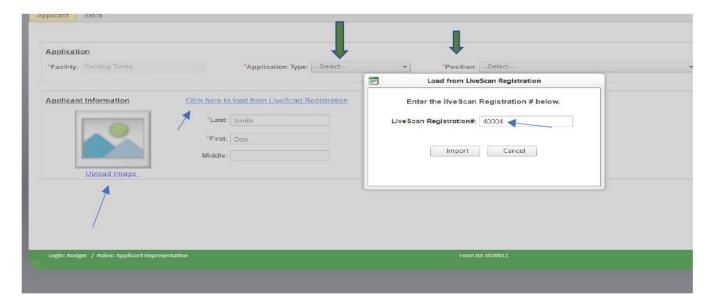

**2.** Sign into the online application system using your username and password;

**3.** Select "Create New Applicant" from the "Applicant" tab drop down:

- **4.** On the applicant screen you will need to:
  - Select the employee's "application type" from the drop down;
  - Select the employee's position from that drop down;
  - Select "Click here to load from Live Scan". Enter in the registration number. This will populate the employee's personal information;

- Take and upload a recent color photo of the employee which must be in full-facing view directly facing the camera and with the head centered (as with a passport photo). The photo must be in JPEG format to b uploaded. The photographs must be taken without a hat, head covering or dark glasses.
- **5.** Be sure to use the Save button to save the information and uploaded photo.
- **6.** Fill in the employee's contact and other required information by first selecting the employee's status from the "status" drop down field. See below diagram: