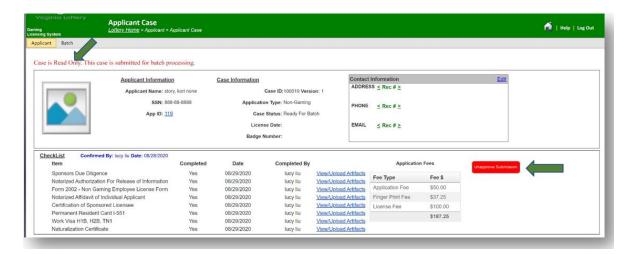

2. At this time you will upload *all* the required supporting documents pertaining to the applicant as the applicant will not have the ability to upload documents. You may save the completed uploads at any time and resume uploading by logging in and selecting the applicant. Enter the date that the specific document type was uploaded and select that it was completed. Click "Save" after completing the uploads and once the documents have all been uploaded, click the "Approve Submission" button.

3. You will know that you have successfully approved the submission when you get the message indicating, "Caseis Read Only". If you need to rescind the submission to make corrections or modifications, you can click the "unapproved submission" button. After you submit the case, it is ready for batch processing.