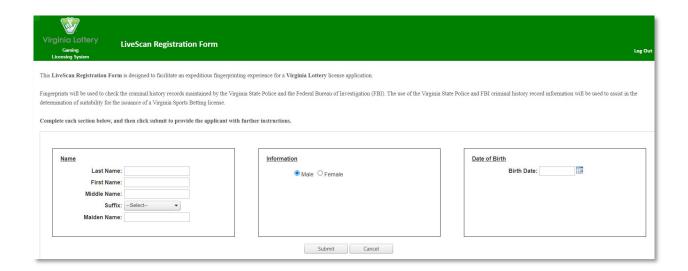

#### THE APPLICATION PROCESS

1. Access the landing page and select "click here" to obtain fingerprinting instructions to provide to the applicant:

You will need to enter in the applicant's name, date of birth and gender before submitting this information. Instructions will appear that will include information on how to set up an appointment with Fieldprint and the instructions will include Virginia Lottery's Fieldprint ode which is required to schedule an appointment. Keep a copy of the instructions as it will contain a registration number that you will need when entering in the applicant information.