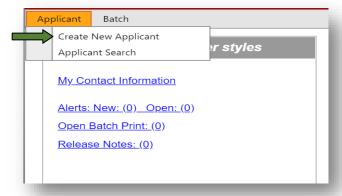

**2.** Sign into the online application system using your username and password;

**3.** Select "Create New Applicant" from the "Applicant" tab drop down:

- **4.** On the applicant screen you will need to:
  - Select the employee's "application type" from the drop down;
  - Select the employee's position from that drop down;
  - Select "Click here to load from Live Scan". Enter in the registration number. This will populate the employee's personal information;