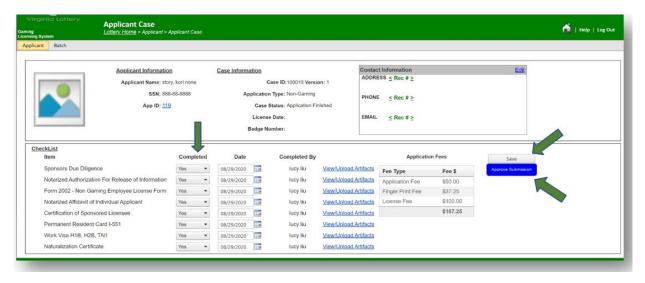

2. At this time you will upload *all* the required supporting documents pertaining to the applicant as the applicant will not have the ability to upload documents. You may save the completed uploads at any time and resume uploading by logging in and selecting the applicant. Enter the date that the specific document type was uploaded and select that it was completed. Click "Save" after completing the uploads and once the documents have all been uploaded, click the "Approve Submission" button.

3. You will know that you have successfully approved the submission when you get the message indicating, "Caseis Read Only". If you need to rescind the submission to make corrections or modifications, you can click the "unapproved submission" button. After you submit the case, it is ready for batch processing.