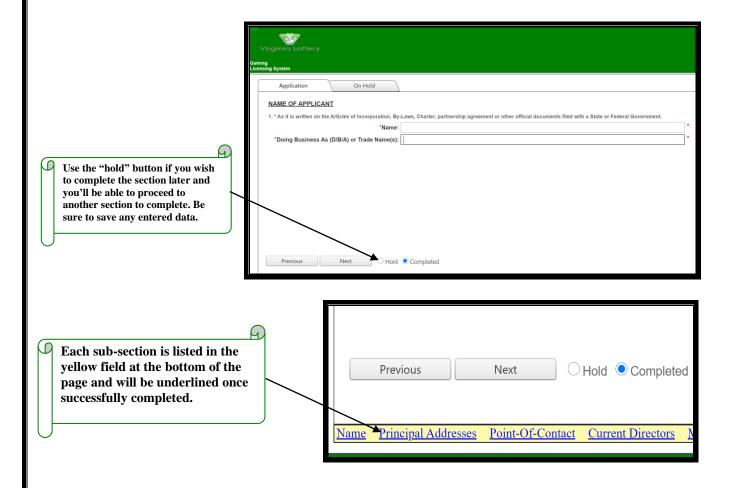

5. Simply follow the instructions when entering your information for each section:

6. Each section will have instructions at the top of the page. Be sure to use the save button after entering data in each section before proceeding to another section or exiting the system: