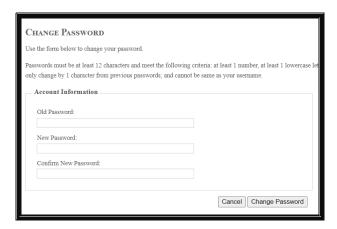

## THE APPLICATION PROCESS

- 1. After accessing the URL for the automated system, sign into the system using the username and temporary password provided by the Investigator.
- 2. You will be prompted to change your password. Your new password must be 12 or more characters containing all the following: special character(s), alphabetical character(s), numerical character(s), upper case letter(s), and lowercase letter(s):