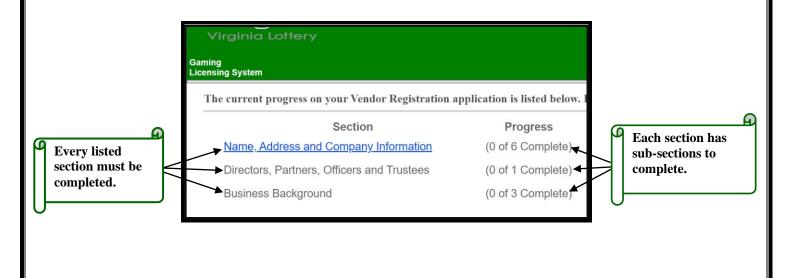

- 3. Read the "Acknowledgement and Disclosure" form and click the button to acknowledge that you understand and agree to the terms within. If you aren't clear on these terms, re-contact the Virginia Lottery in order to proceed.
- 4. You will then be able to start entering information into your application by clicking on each section's hyperlink. You must complete *every* section of the application before submitting it: