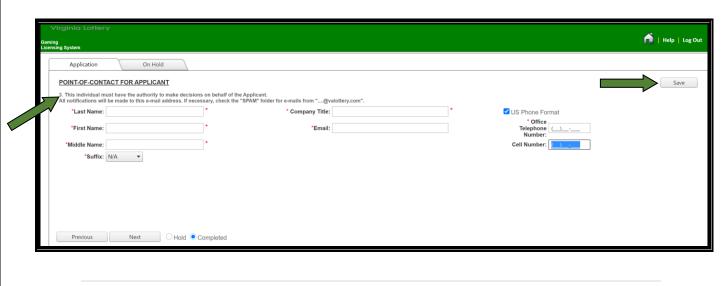

5. Simply follow the instructions when entering your information for each section:

6. Each section will have instructions at the top of the page. Be sure to use the save button after entering data in each section before proceeding to another section or exiting the system: