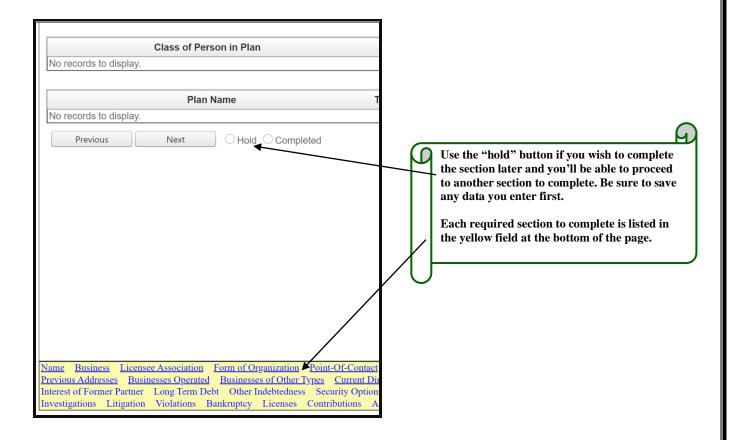

Page **4** of **9** 

5. Simply follow the instructions when entering your information for each section:

6. When you get to the "Criminal Instructions" section of the application, click the instructions link and read the "Civil, Criminal, and Investigatory Proceedings" document prior to answering the questions in this section. You must acknowledge that you've read and understand the definitions in these instructions. If you do not understand, contact your account representative before proceeding: