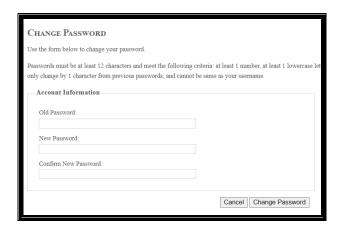

## THE APPLICATION PROCESS

- 1. After accessing the automated system online, sign in using the username and temporary password provided by the account representative.
- 2. You will be prompted to change your password. Your new password must be 12 or more characters containing all the following: special character(s), alphabetical character(s), numerical character(s), upper case letter(s), and lowercase letter(s):