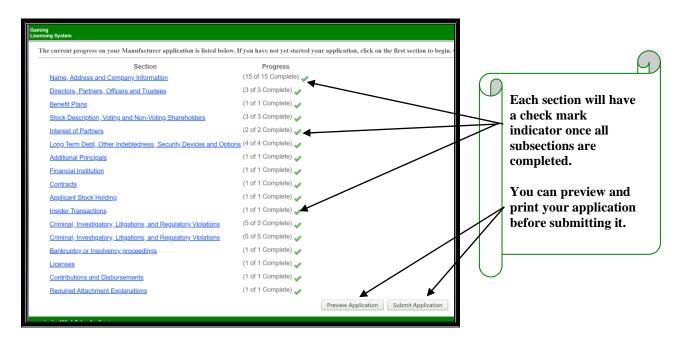

Page 5 of 9

7. Once you've completed each section you will be able to preview your application prior to submitting it. Be sure your information is accurate and complete as you will not be able to make changes within the automated system once you submit it. You will be able to print a copy of your application for your records.