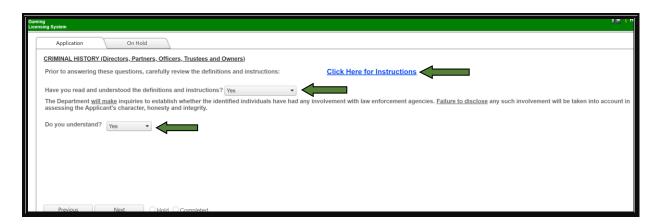

Page **4** of **9** 

5. Simply follow the instructions when entering your information for each section:

6. When you get to the "Criminal Instructions" section of the application, click the instructions link and read the "Civil, Criminal, and Investigatory Proceedings" document prior to answering the questions in this section. You must acknowledge that you've read and understand the definitions in these instructions. If you do not understand, contact your account representative before proceeding: