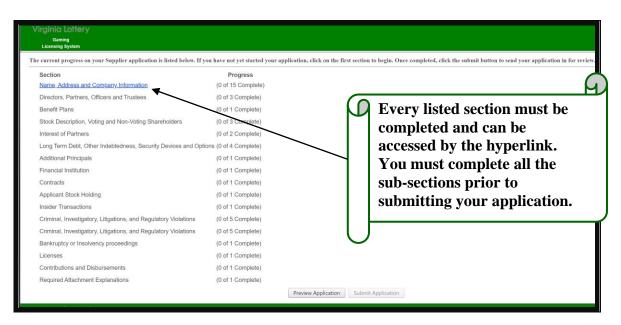

- 3. Read the "Acknowledgement and Disclosure" form and click the button to acknowledge that you understand and agree to the terms within. If you aren't clear on these terms, contact your account representative. You will not be able to proceed without acknowledging that you understand.
- 4. You will then be able to start entering information into your application. You must complete *every* section of the application prior to be able to submit it: