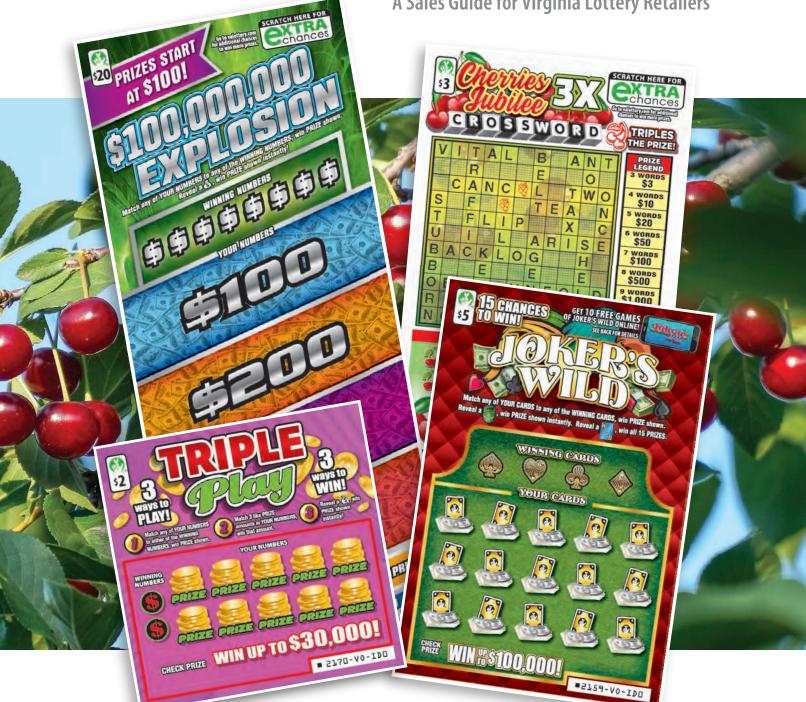

## Triple Play

This game features three ways to play and the chance to win up to \$30,000!

TICKET SIZE: 4" X 4"

**TOP PRIZE ODDS:** 1 in 1,101,600

**UPC:** 617189021704

| PULL GAME:   |  |  |
|--------------|--|--|
| BIN #:       |  |  |
| 2nd DISPLAY: |  |  |
| VENDING:     |  |  |
| NOTES:       |  |  |
|              |  |  |

## Cherries Jubilee Crossword 3X

New crossword Scratcher that gives a player the chance to unlock a 3X multiplier!

TICKET SIZE: 4" X 6"

**TOP PRIZE ODDS:** 1 in 1,305,600

**UPC:** 617189021582

| PULL GAME:   |  |  |
|--------------|--|--|
| BIN #:       |  |  |
| 2nd DISPLAY: |  |  |
| VENDING:     |  |  |
| NOTES:       |  |  |
|              |  |  |

### Joker's Wild

This game features new full-color play spots! A player could win up to \$100,000!

TICKET SIZE: 4" X 6"

**TOP PRIZE ODDS:** 1 in 1,632,000

**UPC:** 617189021599

| PULL GAME:   |  |  |  |
|--------------|--|--|--|
| BIN #:       |  |  |  |
| 2nd DISPLAY: |  |  |  |
| VENDING:     |  |  |  |
| NOTES:       |  |  |  |
|              |  |  |  |

### \$100,000,000 Explosion

Prizes start at \$100! This game has \$100, \$200, \$300 and \$600 prizes only! All prizes are cashable at retail!

TICKET SIZE: 4" X 10"

**TOP PRIZE ODDS:** 1 in 1,224

**UPC:** 617189021650