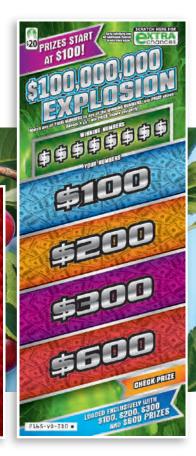

### \$100,000,000 Explosion

Prizes start at \$100! This game has \$100, \$200, \$300 and \$600 prizes only! All prizes are cashable at retail!

TICKET SIZE: 4" X 10"

**TOP PRIZE ODDS:** 1 in 1,224

**UPC:** 617189021650