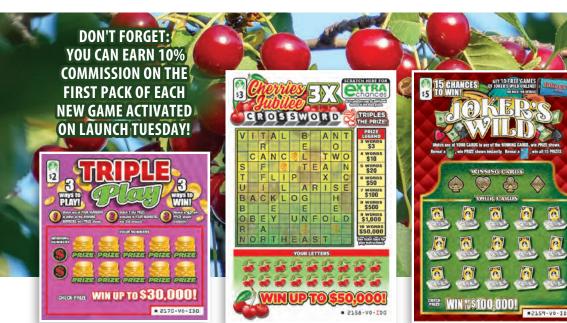

### SCRATCHERS LAUNCHING JUNE 7

Don't Forget: You Can Earn 10% Commission On The First Pack of Each New Game Activated On Launch Tuesday!

## Triple Play

This game features three ways to play and the chance to win up to \$30,000!

TICKET SIZE: 4" X 4"

**TOP PRIZE ODDS:** 1 in 1,101,600

**UPC:** 617189021704

| PULL GAME:   |  |  |
|--------------|--|--|
| BIN #:       |  |  |
| 2nd DISPLAY: |  |  |
| VENDING:     |  |  |
| NOTES:       |  |  |
|              |  |  |

## Cherries Jubilee Crossword 3X

New crossword Scratcher that gives a player the chance to unlock a 3X multiplier!

TICKET SIZE: 4" X 6"

**TOP PRIZE ODDS:** 1 in 1,305,600

**UPC:** 617189021582

| PULL GAME:   |  |  |
|--------------|--|--|
| BIN #:       |  |  |
| 2nd DISPLAY: |  |  |
| VENDING:     |  |  |
| NOTES:       |  |  |
|              |  |  |

### Joker's Wild

This game features new full-color play spots! A player could win up to \$100,000!

TICKET SIZE: 4" X 6"

**TOP PRIZE ODDS:** 1 in 1,632,000

**UPC:** 617189021599

| PULL GAME:   |  |  |  |
|--------------|--|--|--|
| BIN #:       |  |  |  |
| 2nd DISPLAY: |  |  |  |
| VENDING:     |  |  |  |
| NOTES:       |  |  |  |
|              |  |  |  |