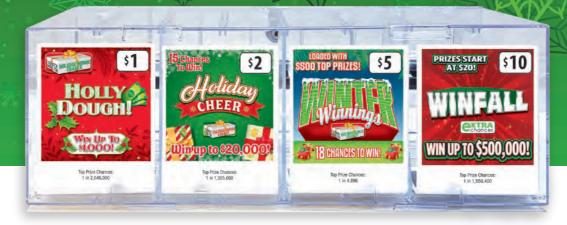

# **SCRATCHERS LAUNCHING DECEMBER 7**

**NEW SCRATCHER TUESDAYS ON FACEBOOK:** Tell your players to check out our Facebook page the first Tuesday of each month for a chance to win a prize pack!

\$1

#2116 **2022** 

Player-favorite new-year ticket that features the chance to double a prize!

**TOP PRIZE ODDS:** 1 in 1,101,600 **UPC:** 617189021162

| PULL GAME:   | _ |
|--------------|---|
| BIN #:       | _ |
| 2nd DISPLAY: | _ |
| VENDING:     |   |
| NOTES:       |   |
|              |   |
|              |   |
|              |   |
|              |   |

#### #2132 COLD CASH MULTIPLIER

Extended-play game packed with bonus games and the chance for a multiplier!

**TOP PRIZE ODDS:** 1 in 734,400 **UPC:** 617189021322

| PULL GAME:   |  |
|--------------|--|
| BIN#:        |  |
| 2nd DISPLAY: |  |
| VENDING:     |  |
| NOTES:       |  |
|              |  |
|              |  |
|              |  |

#### #2121 FATTER WALLET

Five bonus games on the back of the ticket! This game has 20 total chances to win!

**TOP PRIZE ODDS:** 1 in 1,387,200 **UPC:** 617189021216

| PULL GAME: _ |  |
|--------------|--|
| BIN #:       |  |
| 2nd DISPLAY: |  |
| VENDING:     |  |
| NOTES:       |  |
|              |  |
|              |  |
|              |  |

#### #2122 \$2,000,000 BONUS MULTIPLIER\*

This game features four bonus multiplier boxes! There is over \$61 million in cash prizes in the entire game!

**TOP PRIZE ODDS:** 1 in 1,387,200 **UPC:** 617189021223