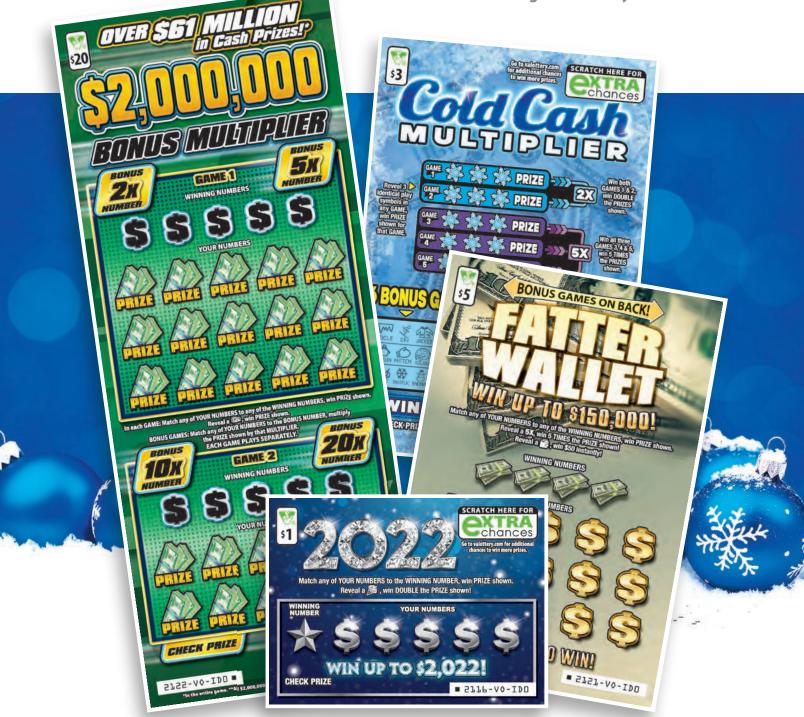

# **SCRATCHERS LAUNCHING DECEMBER 7**

**NEW SCRATCHER TUESDAYS ON FACEBOOK:** Tell your players to check out our Facebook page the first Tuesday of each month for a chance to win a prize pack!

\$1

#2116 **2022** 

Player-favorite new-year ticket that features the chance to double a prize!

**TOP PRIZE ODDS:** 1 in 1,101,600 **UPC:** 617189021162

| PULL GAME:   | _ |
|--------------|---|
| BIN #:       | _ |
| 2nd DISPLAY: | _ |
| VENDING:     |   |
| NOTES:       |   |
|              |   |
|              |   |
|              |   |
|              |   |

\$3

#### #2132 COLD CASH MULTIPLIER

Extended-play game packed with bonus games and the chance for a multiplier!

**TOP PRIZE ODDS:** 1 in 734,400 **UPC:** 617189021322

| PULL GAME:   |  |
|--------------|--|
| BIN#:        |  |
| 2nd DISPLAY: |  |
| VENDING:     |  |
| NOTES:       |  |
|              |  |
|              |  |
|              |  |

\$5

#### #2121 FATTER WALLET

Five bonus games on the back of the ticket! This game has 20 total chances to win!

**TOP PRIZE ODDS:** 1 in 1,387,200 **UPC:** 617189021216

| PULL GAME: _ |  |
|--------------|--|
| BIN #:       |  |
| 2nd DISPLAY: |  |
| VENDING:     |  |
| NOTES:       |  |
|              |  |
|              |  |
|              |  |

\$20

#### #2122 \$2,000,000 BONUS MULTIPLIER\*

This game features four bonus multiplier boxes! There is over \$61 million in cash prizes in the entire game!

**TOP PRIZE ODDS:** 1 in 1,387,200 **UPC:** 617189021223

| PULL GAME:    |  |
|---------------|--|
| BIN #:        |  |
| 2nd DISPLAY:_ |  |
| VENDING:      |  |
| NOTES:        |  |
|               |  |
|               |  |
|               |  |
|               |  |

\*\$2,000,000 prizes will be paid in annual installments for 30 years. Cash value = \$1,519,757.