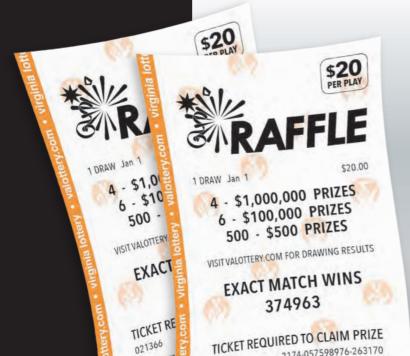

# NEW YEAR'S MILLIONAIRE RAFFLE IS BACK!

Virginia's New Year's Millionaire Raffle is here with Virginia's best odds to become a millionaire! There are four \$1 million prizes, six \$100,000 prizes and 500 \$500 prizes! The tickets for this game usually sell out, so remind players to get their Raffle tickets sooner rather than later! Raffle tickets also make a great gift for the adults on a player's list. Winners will be announced on January 1, 2022.

| PRIZE       | QUANTITY | ODDS         |
|-------------|----------|--------------|
| \$1,000,000 | 4        | 1 in 125,000 |
| \$100,000   | 6        | 1 in 83,333  |
| \$500       | 500      | 1 in 1,000   |

\*Raffle tickets cannot be canceled.

Lottery games are not for minors.