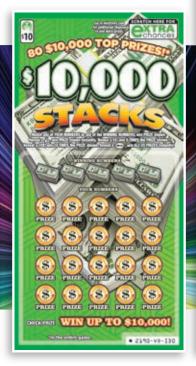

\$10

### #2190 \$10,000 Stacks

If a player finds a WIN ALL, the player wins all 20 prizes on the ticket! The entire game has 80 \$10,000 prizes!

TICKET SIZE: 4" X 8"

**TOP PRIZE ODDS:** 1 in 29,070

**UPC:** 617189021902