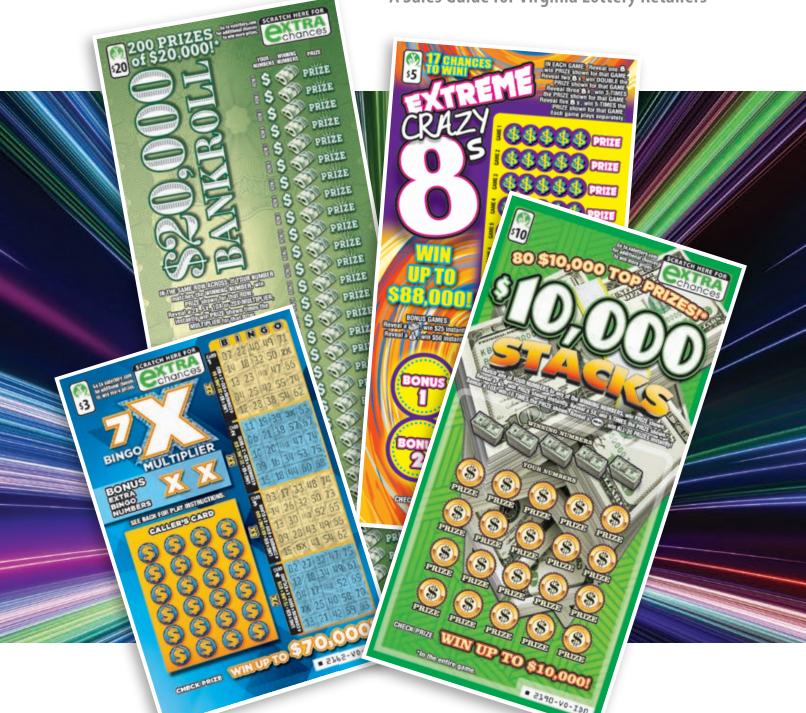

### **SCRATCHERS LAUNCHING AUGUST 2**

\$3

### #2162 **7X Bingo** Multiplier

Each ticket has four cards and gives players a chance to multiply a prize!

TICKET SIZE: 4" X 6"

**TOP PRIZE ODDS:** 1 in 1,632,000

**UPC:** 617189021629

| PULL GAME:   |
|--------------|
| BIN#:        |
| 2nd DISPLAY: |
| VENDING:     |
| NOTES:       |
|              |
|              |

### #2163 Extreme Crazy 8s

This Scratcher has 17 chances to win! A player could win up to \$88,000 playing this game!

TICKET SIZE: 4"X8"

**TOP PRIZE ODDS:** 1 in 2,040,000

**UPC:** 617189021636

| PULL GAME:   |  |
|--------------|--|
| BIN #:       |  |
| 2nd DISPLAY: |  |
| VENDING:     |  |
| NOTES:       |  |
|              |  |
|              |  |

### #2190 \$10,000 Stacks

If a player finds a WIN ALL, the player wins all 20 prizes on the ticket! The entire game has 80 \$10,000 prizes!

TICKET SIZE: 4" X 8"

**TOP PRIZE ODDS:** 1 in 29,070

**UPC:** 617189021902

### #2187 **\$20,000** Bankroll

The entire game features 200 prizes of \$20,000, and each ticket gives the player a chance to find a multiplier!

TICKET SIZE: 4"X 10"

**TOP PRIZE ODDS:** 1 in 15,300

**UPC:** 617189021872