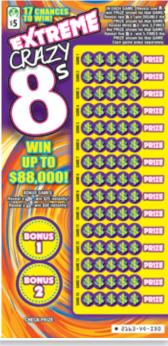

\$5

### #2163 Extreme Crazy 8s

This Scratcher has 17 chances to win! A player could win up to \$88,000 playing this game!

TICKET SIZE: 4"X8"

**TOP PRIZE ODDS:** 1 in 2,040,000

**UPC:** 617189021636

| PULL GAME:   |  |
|--------------|--|
| BIN #:       |  |
| 2nd DISPLAY: |  |
| VENDING:     |  |
| NOTES:       |  |
|              |  |
|              |  |