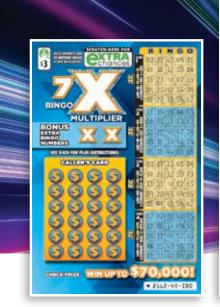

### **SCRATCHERS LAUNCHING AUGUST 2**

\$3

### #2162 **7X Bingo** Multiplier

Each ticket has four cards and gives players a chance to multiply a prize!

TICKET SIZE: 4" X 6"

**TOP PRIZE ODDS:** 1 in 1,632,000

**UPC:** 617189021629

| PULL GAME:   |
|--------------|
| BIN#:        |
| 2nd DISPLAY: |
| VENDING:     |
| NOTES:       |
|              |
|              |